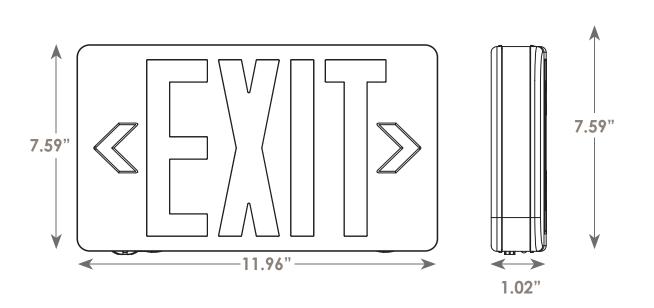

ting

- · Easy snap mounting canopy for top or end mount.
- Universal knockout pattern on back plate for wall mounting.

#### Warranty -

 Backed by a Five-Year Warranty (excluding battery at 2 years).

## **Product Overview**

US LED's ESX1 emergency exit sign is the perfect solution for projects requiring code-compliant emergency signage. This emergency exit sign features a rechargeable battery backup for emergency operation and a switch for compliance testing.

## Product Applications

· Building Entrances/Exits

## **Product Certifications**

- UL Listed
- Complies with UL924, NFPA 101 Life Safety Code, NEC, OSHA, Local and State Codes
- Suitable for Damp Locations
- RoHS Compliant



#### Example: ESX1



FSY1

# **Emergency Exit Sign**

Life Safety LED Lighting



## **Dimensions**