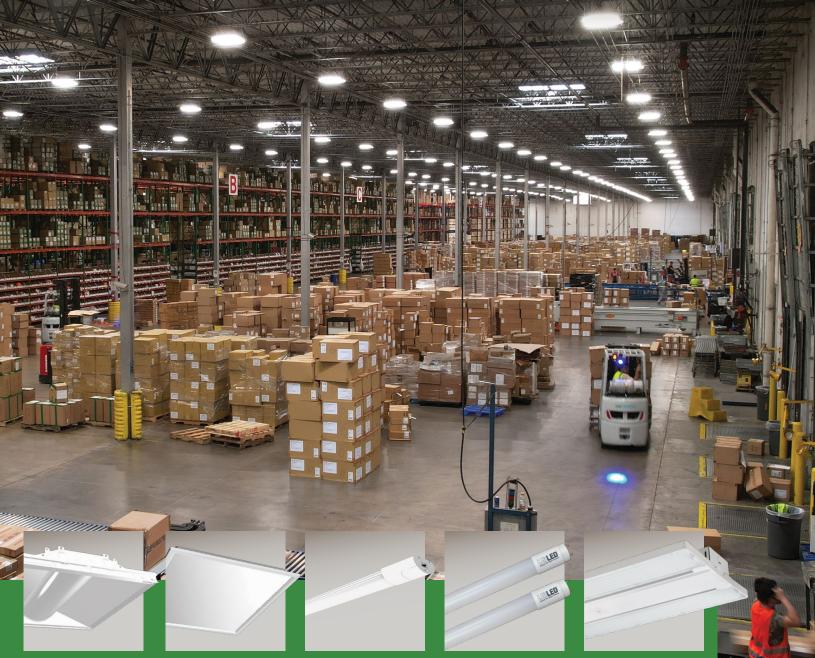

#### **INDOOR LIGHTING SOLUTIONS**

The vast spaces in warehouses and distribution centers present unique operational challenges, particularly lighting. US LED offers indoor lighting solutions to meet demanding requirements and deliver long-term performance.

Upgrading your warehouse and offices with LED lighting optimizes it for maximum efficiency and cost savings. Ultra-long-life solutions significantly reduce energy consumption and eliminate maintenance over time. Uniform illumination throughout your facility enhances safety and productivity, eliminating dark spots and improving visibility.

#### TDK/TEG

LED Architectural Troffer (TDK1/TEG1) 3,320 - 5,128 Lumens L-Grid® Edge Xtreme XL Select LED Flat Panel | Selectable CCT & Wattage (FTR3) 3,646 - 6,957 Lumens

#### USL1

LED Linear Strip | Selectable CCT & Wattage (USL1) 4,701 - 14,007 Lumens

#### Star-T8 Linear LED Lamps

UL Type B Double-Ended 1,720 - 4,850 Lumens

#### ExsaBay® Xtreme Compact

LED Linear High Bay Selectable CCT (EBXC1) 14,850 - 72,600 Lumens