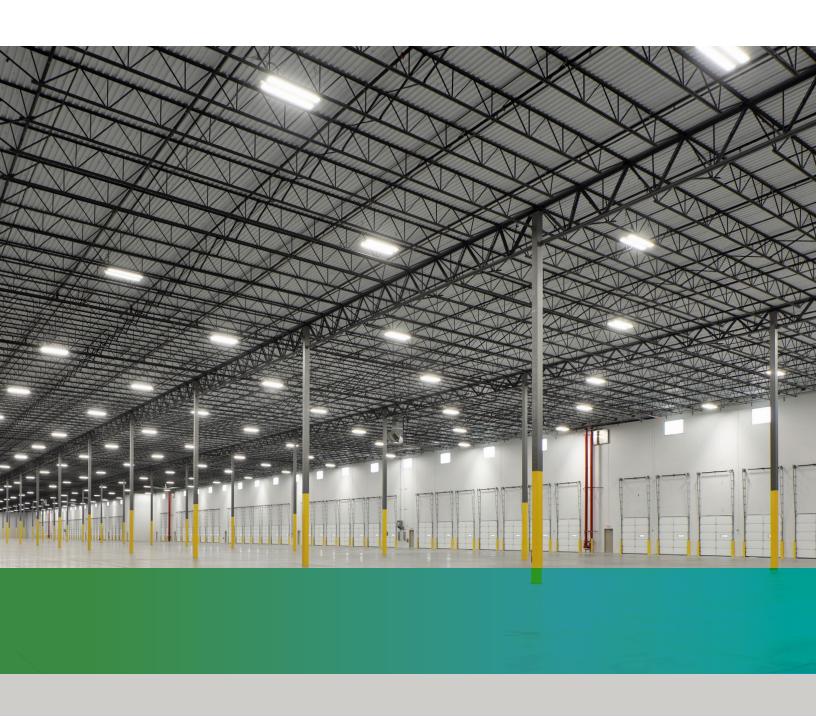

#### **INDOOR LIGHTING SOLUTIONS**

The vast spaces in warehouses and distribution centers present unique operational challenges, particularly lighting. US LED offers indoor lighting solutions to meet demanding requirements and deliver long-term performance.

Upgrading your warehouse and offices with LED lighting optimizes it for maximum efficiency and cost savings. Ultra-long-life solutions significantly reduce energy consumption and eliminate maintenance over time. Uniform illumination throughout your facility enhances safety and productivity, eliminating dark spots and improving visibility.