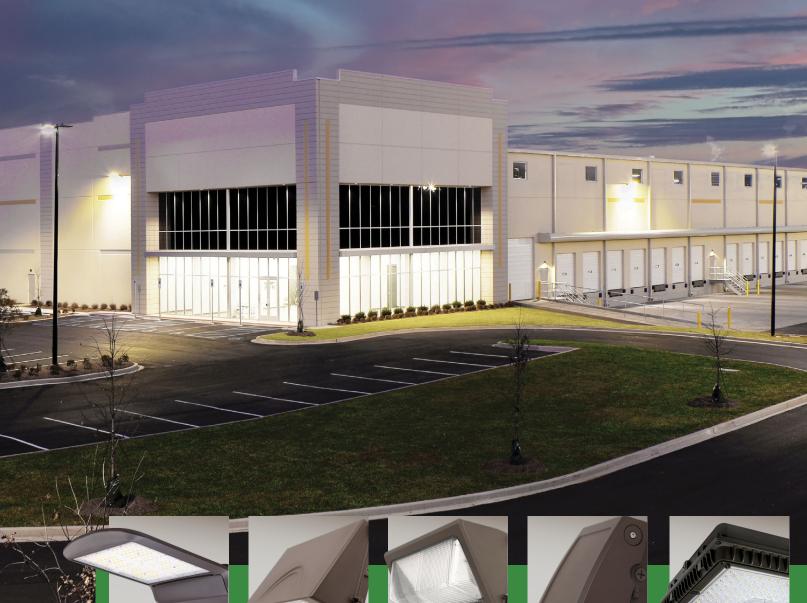

#### **OUTDOOR LIGHTING SOLUTIONS**

Does your lighting still leave you feeling in the dark? With US LED, you can be confident that your warehouse, distribution center, or manufacturing facility will never feel that way again.

LED lighting provides high-quality illumination that significantly improves visibility across your property, particularly in parking lots, pedestrian walkways, and building exteriors. Well-lit surroundings reduce the risk of accidents and deter criminal activity, ensuring the safety and security of employees and visitors.

#### **Right Choice Series** LED Area/Site Light

(RCAL1/RCAL2) 15,063 - 45,056 Lumens

#### EcoNight®4

Full Cut-Off LED Wall Pack (ULFC1) 4,025 - 12,375 Lumens

#### OubePAK®4

Classic LED Wall Pack (ULWL1) 3,994 - 19,664 Lumens

#### OubePAK®4

Architectural LED Wall Pack (WPR3) 4,701 - 14,007 Lumens

#### **QubePark XL**

**LED Parking Garage** Canopy (QPXL1) 4,090 - 11,440 Lumens