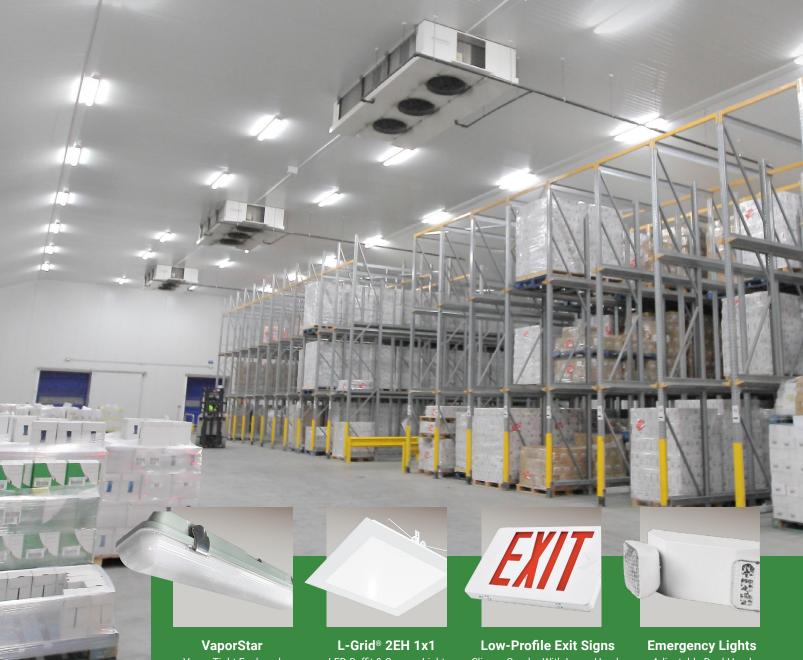

#### **SPECIALTY LIGHTING SOLUTIONS**

Do you have specialized areas in your facility that need better lighting? That's where US LED shines. When you need dedicated lighting- especially for cold storage, wet locations, dock lighting, or life safety -we're Always The Right Choice for lighting up demanding applications.

US LED provides a comprehensive range of lighting solutions designed to address the specific challenges of warehouse environments. Our vapor tight lighting options offer exceptional durability and reliability, capable of withstanding low temperatures while delivering consistent illumination. A complete line of LED emergency exit lighting ensures safety during critical situations, with instant-on capability and long-lasting performance.

Vapor Tight Enclosed LED Linear Lighting (VTF1) 5,200 - 7,040 Lumens

LED Soffit & Canopy Light Surface or Recessed (GTR2-11EH) 2,789 Lumens

Slim or Combo With Lamp Heads Red/Green Letters and Rechargeable NiCd Battery

Adjustable Dual-Head Units With Rechargeable NiCd Battery