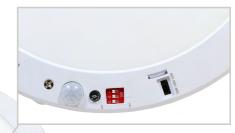

### **INTEGRATED OCCUPANCY SENSOR**

- Automatic ON/OFF Occupancy Sensor
- No wall switch required
- Adjustable sensor settings to modify auto time-off duration, day/night mode, or turn off sensor completely.

Selectable wattage switch, integrated occupancy/photocell sensor, and sensor settings shown