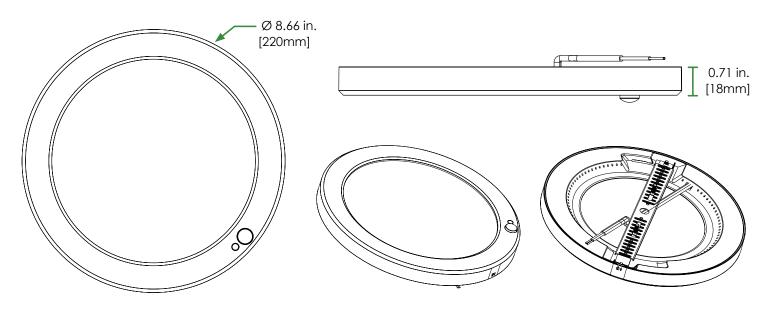

- Integrated occupancy/photocell sensor.
- Diffused lens provides comfortable, uniform illumination.
- Industry-leading LEDs with 4000K and 5000K CCT.
- Configured to be easily surface mounted.





#### **PRODUCT PERFORMANCE SUMMARY**

- Lumen Output Up to 1,987 lumens
- Efficacy Up to 121 LPW

≥ 80 CRI

CRI

Available CCT 4000K & 5000K

#### **PRODUCT APPLICATIONS**

- Self-Storage Units
- Utility Areas/Closets
- Hallways/Corridors
- Workrooms
- General Lighting

### **INTEGRATED OCCUPANCY SENSOR**

- Automatic ON/OFF Occupancy Sensor
- No wall switch required
- Adjustable sensor settings to modify auto time-off duration, day/night mode, or turn off sensor completely.



Selectable wattage switch, integrated occupancy/photocell sensor, and sensor settings shown

#### **DIMENSION DATA**



.