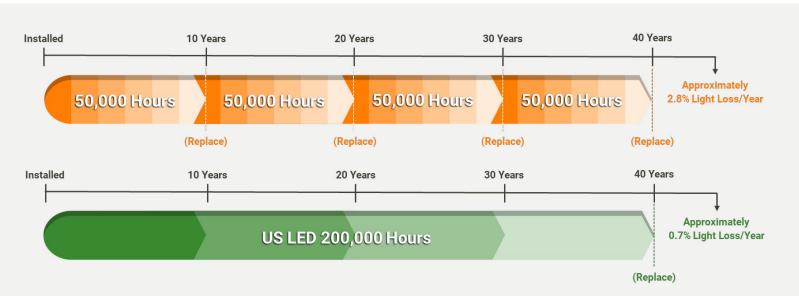

200.000-Hour L70 Lifetimes For LED Lighting

# GOING BEYOND INDUSTRY STANDARDS

L70 is the estimated number of hours of use where the initial lumen output for an LED luminaire has degraded by 30% when installed initially. When the typical industry standard is 50,000-100,000 hours, US LED continuously offers ultra-long lifetime LED luminaires that approach or exceed 200,000 hours.