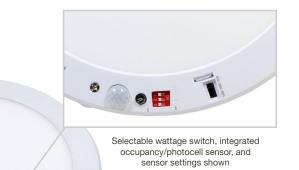

## **PRODUCT FEATURES**

- Switch for selectable wattage options.
- Integrated occupancy/photocell sensor.
- Diffused lens provides comfortable, uniform illumination.
- Industry-leading LEDs with 4000K and 5000K CCT.
- Configured to be easily surface mounted.

### **INTEGRATED OCCUPANCY SENSOR**

- Automatic ON/OFF Occupancy Sensor
- No wall switch required
- Adjustable sensor settings to modify auto time-off duration, day/night mode, or turn off sensor completely.