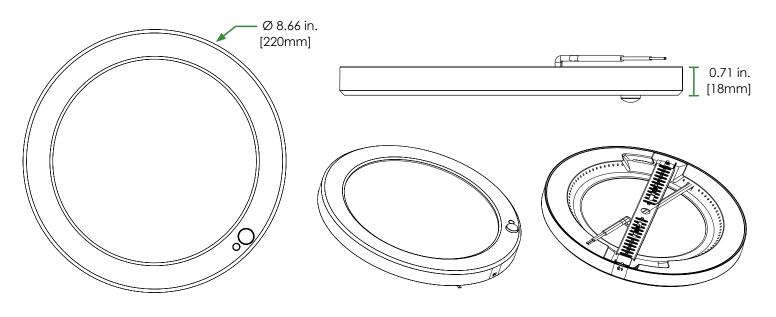

table wattage options.

## **PRODUCT FEATURES**

- Switch for selectable wattage options.
- Integrated occupancy/photocell sensor.
- Diffused lens provides comfortable, uniform illumination.
- Industry-leading LEDs with 4000K and 5000K CCT.
- Configured to be easily surface mounted.





#### **PRODUCT PERFORMANCE SUMMARY**

- Lumen Output Up to 1,987 lumens
- Efficacy Up to 121 LPW
  - ≥ 80 CRI

CRI

Available CCT 4000K & 5000K

#### **PRODUCT APPLICATIONS**

- Self-Storage Units
- Utility Areas/Closets
- Hallways/Corridors
- Workrooms
- General Lighting

### **INTEGRATED OCCUPANCY SENSOR**

- Automatic ON/OFF Occupancy Sensor
- No wall switch required
- Adjustable sensor settings to modify auto time-off duration, day/night mode, or turn off sensor completely.



#### **DIMENSION DATA**



000